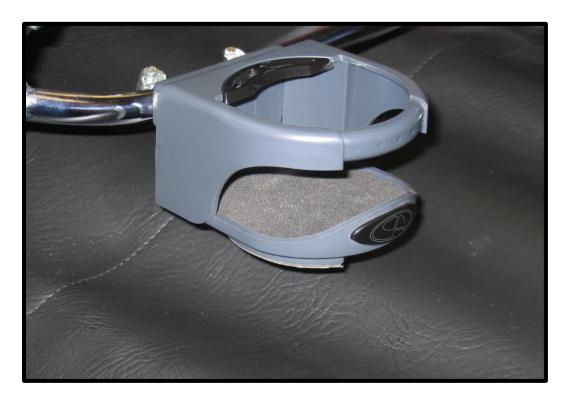

## P/N RW 900203 A

We have been asked to supply cup holders for Ural - so here you go! Adaptable to various sizes of drinking cups. Mounts to side car windshield grab bar with small hose clamps. Colors available are black and gray. Equipped with pen holder. Installs in minutes - rides above Tonneau cover for a grab and go drink on the fly. Allows your passenger to park a hot drink other than between their legs.